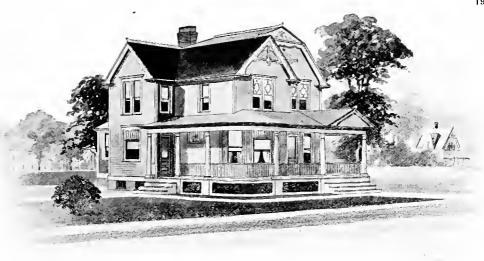

Design No. 2003

First Floor Plan

Second Floor Plan

#### Size: Width, 19 feet 10 inches; length, 38 feet, exclusive of porches

Blue prints consist of basement plan; first and second floor plans; front, two side elevations; wall sections and all necessary interior details. Specifications consist of about twenty pages of typewritten matter.

Full and complete working plans and specifications of this house will be furnished for \$5.00. Cost of this house is from about \$2,550,00 to about \$2,800.00, according to the locality in which it is built.